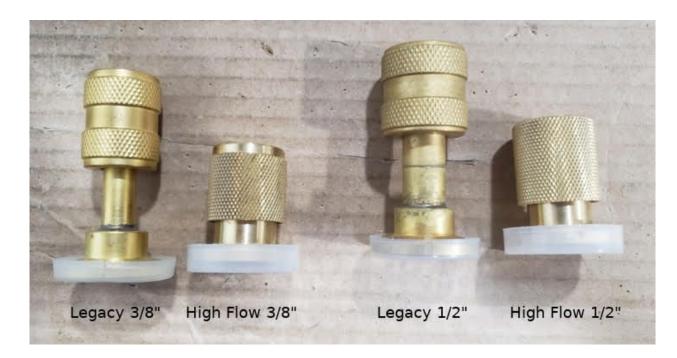

## Legacy adapters

The kit is SA10868 Find it here: www.bit.ly/SA10868

## "Hi Flow" adapters

The kit is SA10868-1A Find it here: www.bit.ly/SA10868-1A

Note the differences:

- 1. The legacy adapters are long and skinny. The Hi Flow adapters are short and squat.
- 2. The flange (large flat part) of the legacy adapters is brazed onto the tube that hold the nut. The Hi Flow adapter flanges are monolithic with the tube (i.e one part).
- 3. The knurling (diamond pattern) is different.