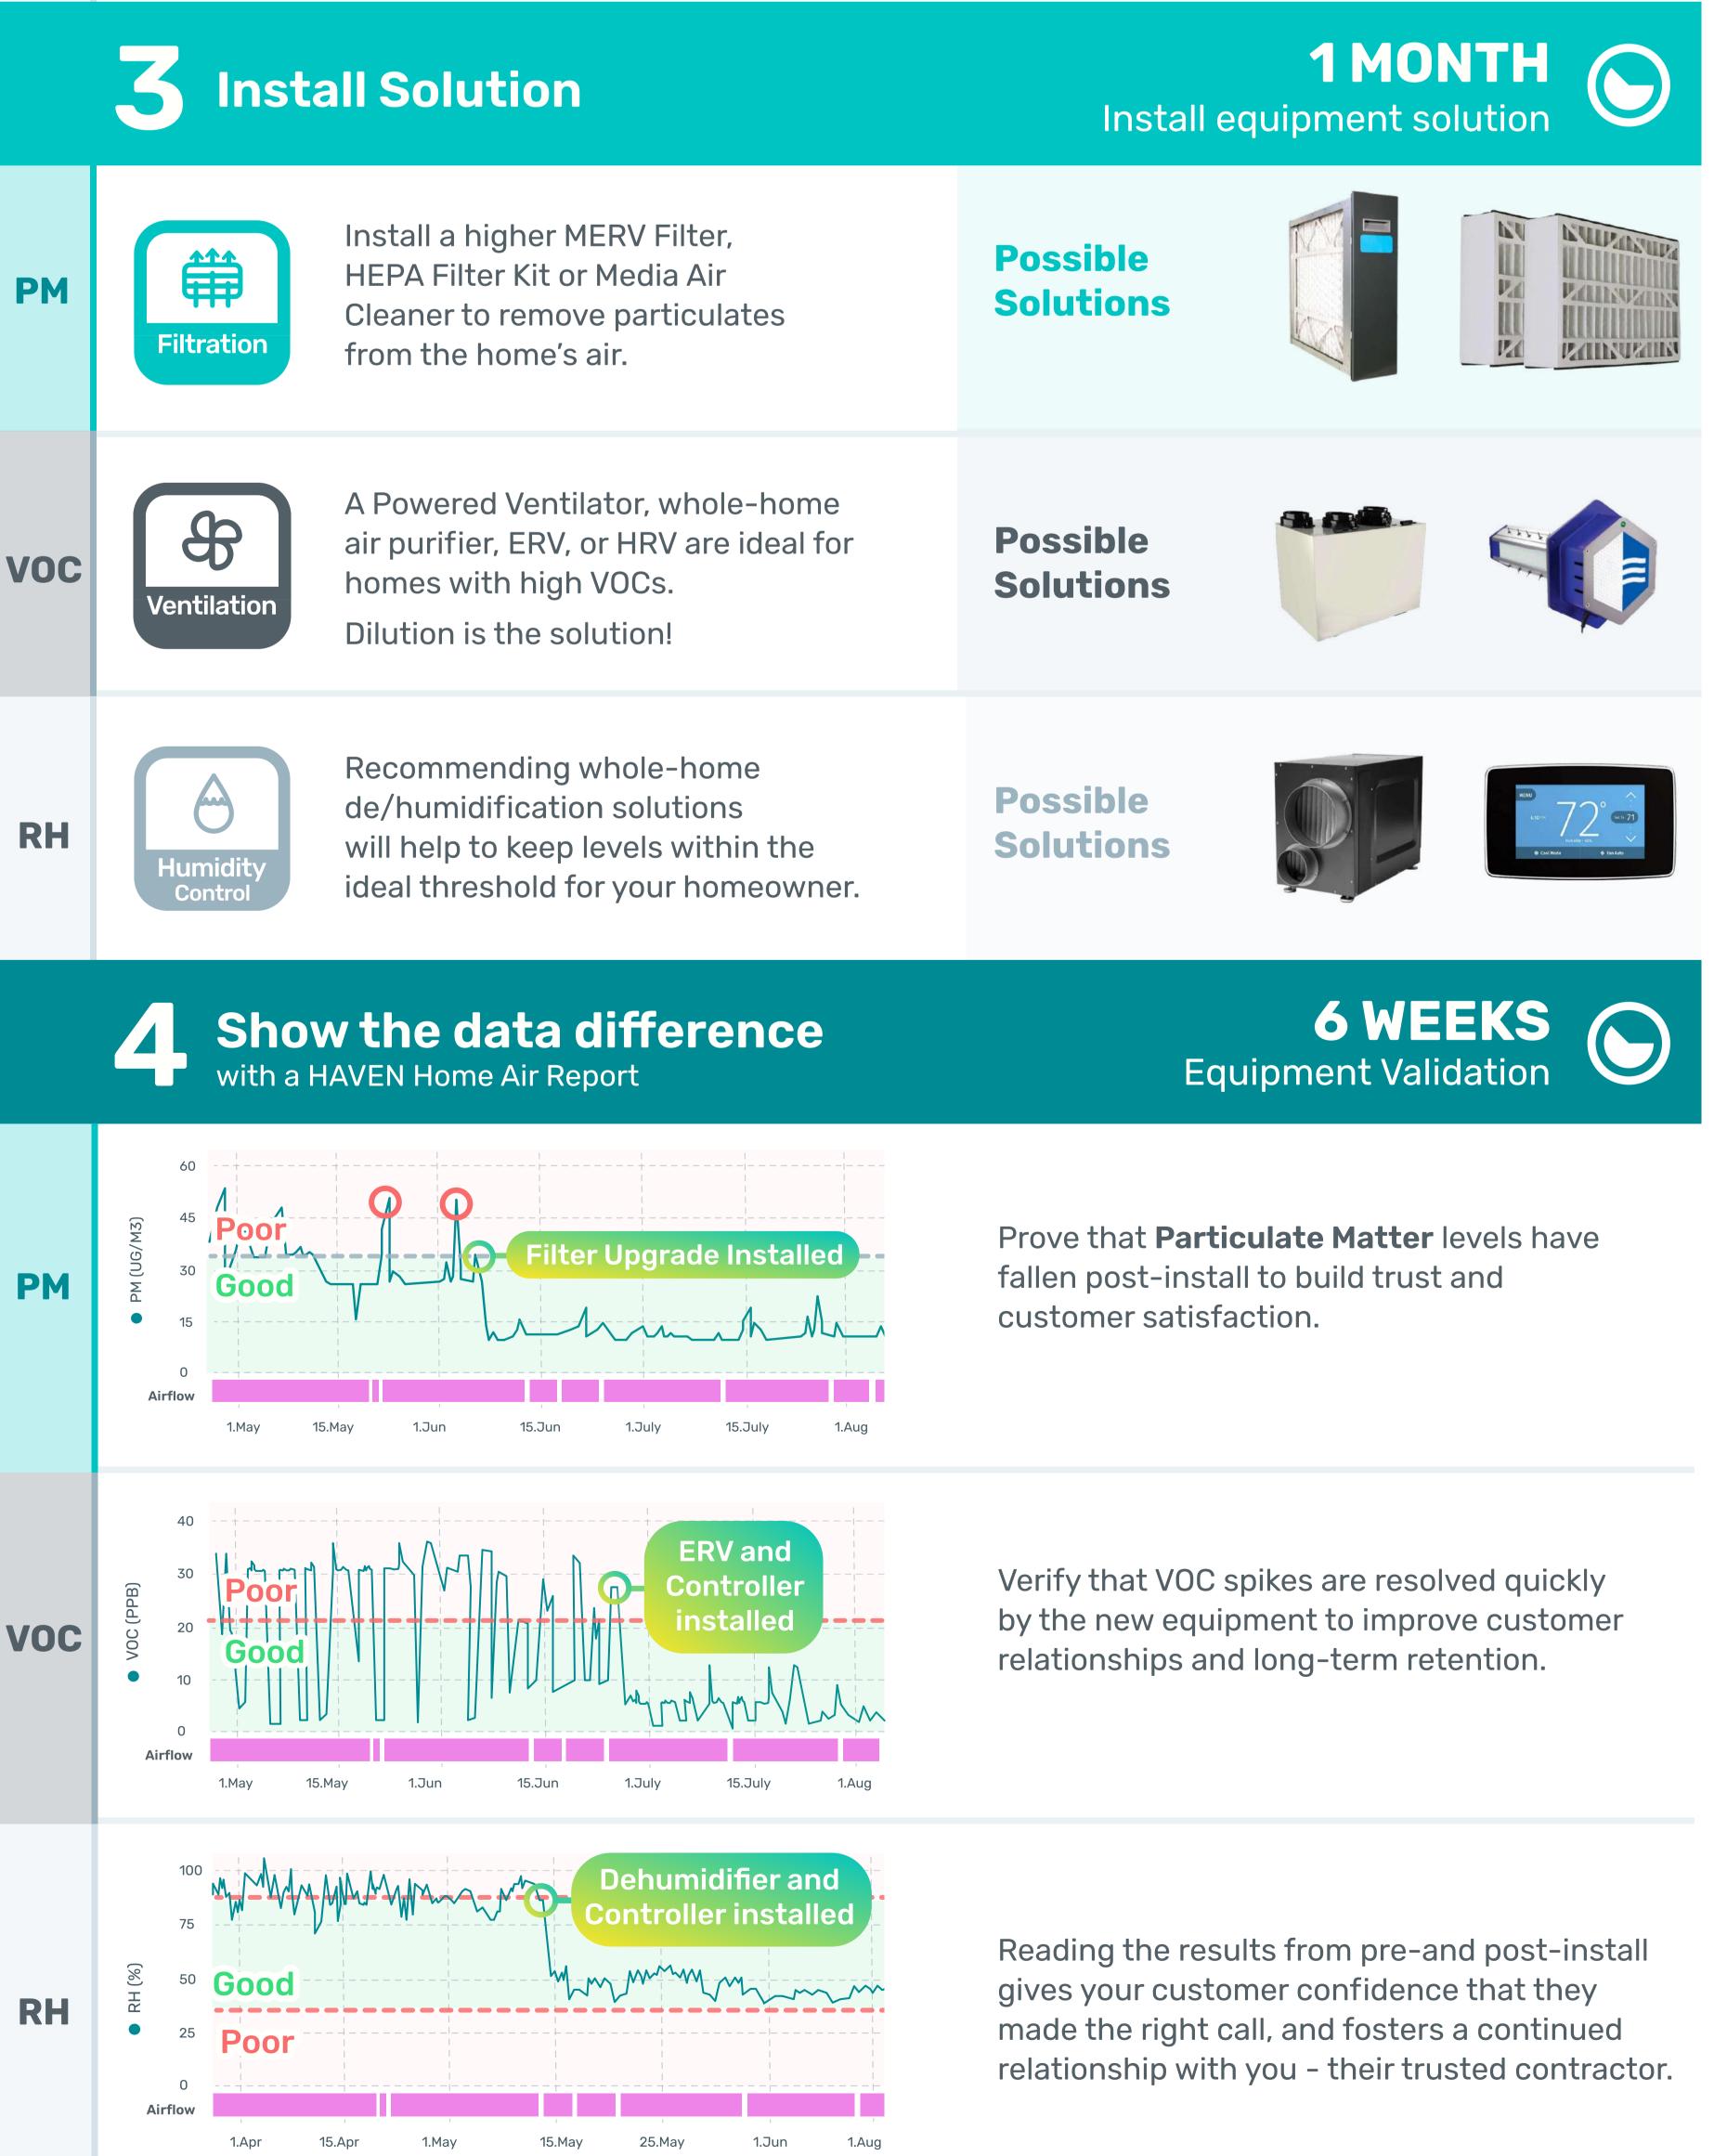

# **DAY 1** Installation of HAVEN

14 - 30 DAYS

from Install

 $\bigcirc$ 

 $\bigcirc$ 

 $\bigcirc$ 

This home shows elevated levels of PM2.5 -**Particulate Matter**, which is especially harmful to health. Recommend improved or upgraded filtration to help bring this under control.

Volatile Organic Compound are harmful airborne chemicals emitted by many man-made products. Forced ventilation equipment helps to reduce your customers' concentrations for a healthier home.

**Relative Humidity** within a home should remain within 30-60% (EPA). Outside of this threshold mold, bacteria, and structural damage can result.