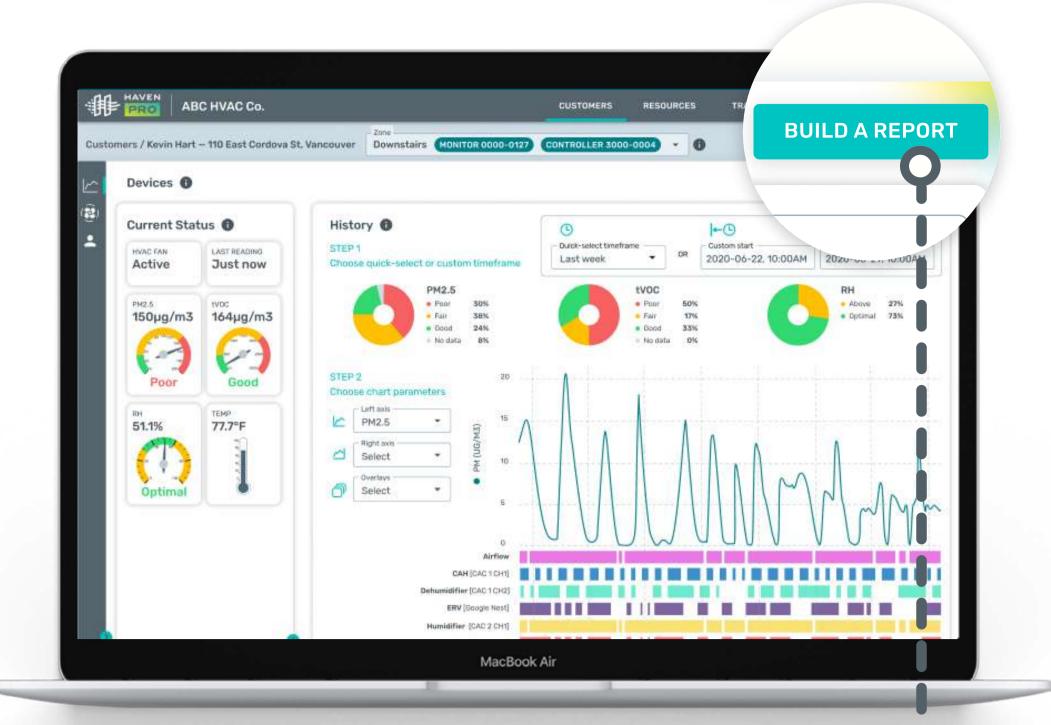

### **Breathe Better**

Build trust, retain customers, and enable sales solutions with HAVEN through the Pro Web Portal.

The HAVEN Pro Web Portal allows visitless customer management, and diagnosis of air quality issues through proven data - no IAQ expertise required!

### **Install HAVEN**

# **DAY 1** Installation of HAVEN

14 - 30 DAYS

from Install

 $\bigcirc$ 

 $\bigcirc$ 

 $\bigcirc$ 

This home shows elevated levels of PM2.5 -**Particulate Matter**, which is especially harmful to health. Recommend improved or upgraded filtration to help bring this under control.