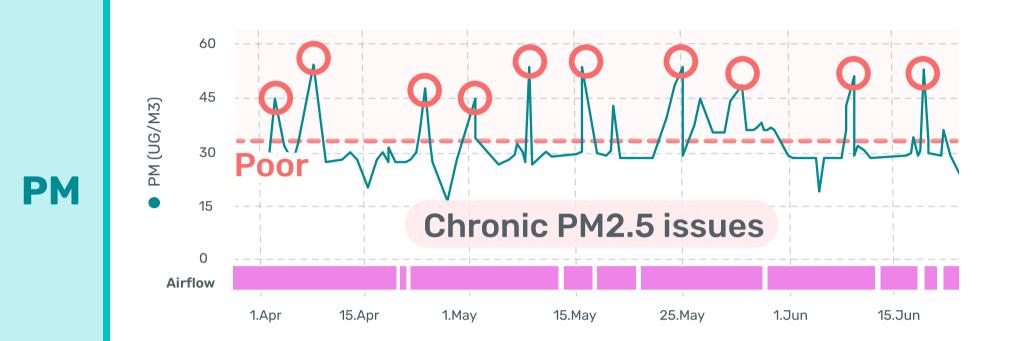

# **DAY 1** Installation of HAVEN

14 - 30 DAYS

from Install

 $\bigcirc$ 

 $\bigcirc$ 

 $\bigcirc$ 

This home shows elevated levels of PM2.5 -**Particulate Matter**, which is especially harmful to health. Recommend improved or upgraded filtration to help bring this under control.