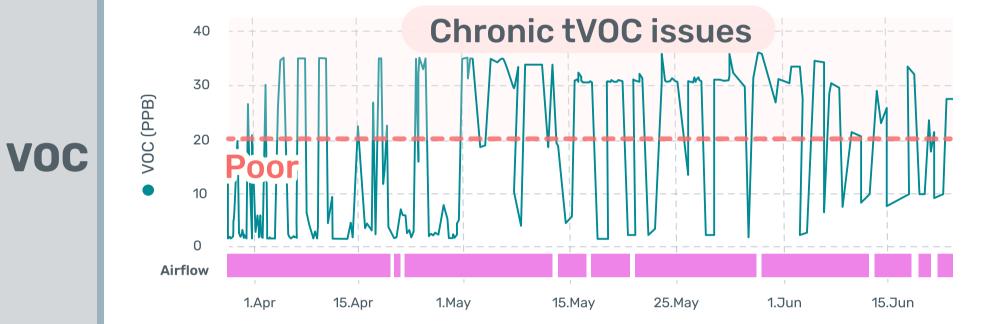

Volatile Organic Compound are harmful airborne chemicals emitted by many man-made products. Forced ventilation equipment helps to reduce your customers' concentrations for a healthier home.

**Relative Humidity** within a home should remain within 30-60% (EPA). Outside of this threshold mold, bacteria, and structural damage can result.