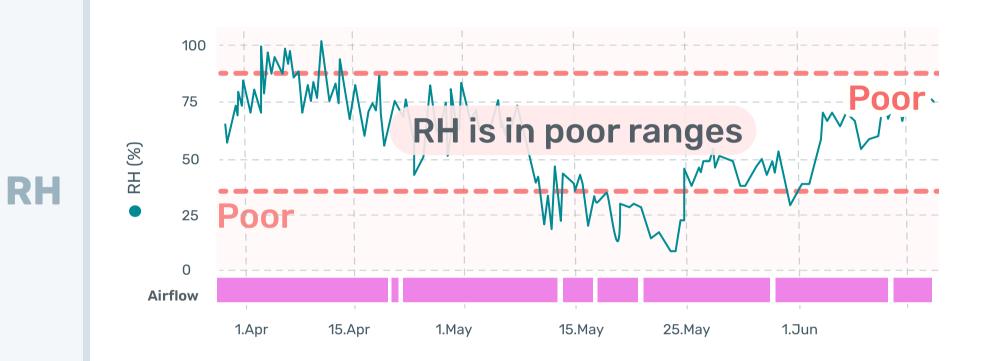

Volatile Organic Compound are harmful airborne chemicals emitted by many man-made products. Forced ventilation equipment helps to reduce your customers' concentrations for a healthier home.

**Relative Humidity** within a home should remain within 30-60% (EPA). Outside of this threshold mold, bacteria, and structural damage can result.