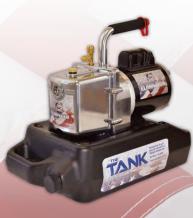

## DV-T1 TANK PUMP OIL CADDY

Change oil between jobs No more mess and spills Easy, convenient, and portable Capacity for five oil changes