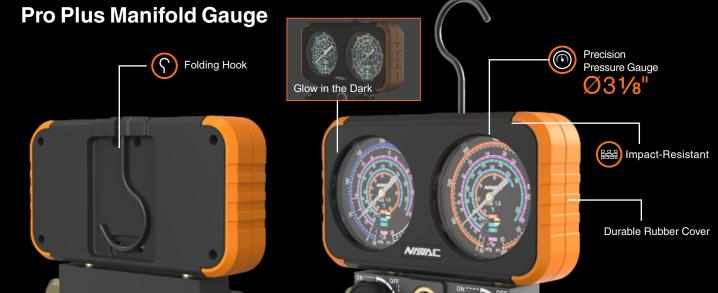

# **Folding Hook**

• Hidden hook design, easy to transport

# **Easy Reading**

• Ø 3-1/8" large dial for improved readability

1/4 Turn

Ball Valve

SEPIES X

Color-coded for easy reading

#### **Other Features**

- Illuminating, glow in the dark
- Hose holder

| Model            |     | N2A4                                       | N2A4B                                            | N2A4C                                        | N2A4D                    | N2A4E                      |
|------------------|-----|--------------------------------------------|--------------------------------------------------|----------------------------------------------|--------------------------|----------------------------|
| Refrigerant Type |     | R-410A<br>R-22<br>R-134a<br>R-404A         | R-454B<br>R-32<br>R-410A A2L<br>R-22 combination | R-32<br>R-454B<br>R-22<br>A2L<br>Combination | R-22<br>R-410A<br>R-404A | R-134a<br>R-404A<br>R-410A |
| Gauge Diameter   | in  | Ø 3-1/8                                    |                                                  |                                              |                          |                            |
| Pressure Range   | psi | -30 inHg to 800 psi<br>-30 inHg to 500 psi |                                                  |                                              |                          |                            |
| Accessory        |     |                                            |                                                  | Carry Case                                   |                          |                            |