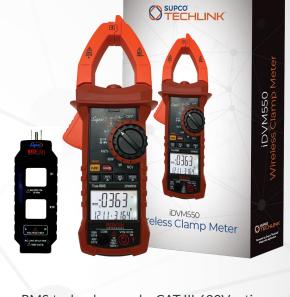

## iDVM550

WIRELESS APP-CONNECTED CLAMP METER

6,000 count (3 3/4 digit) resolution

Ingress Protection - IP54 protects from dirt/water

Tested to IEC/EN61010 safety standards

Bluetooth® connectivity

Advanced App diagnostics and guided tests

Includes Line Splitter

With True RMS technology and a CAT III 600V rating, Supco®-Redfish iDVM550 powered by the Supco® TechLink™ Application can help technicians troubleshoot and maintain HVAC equipment safely and with confidence in the results. It measures AC Volts, AC Amps, system kW and the power factor. When connected to an iOS® or Android® smart device via the Supco® TechLink™ App, measurements can be remotely viewed and logged. App-captured data can be used to discuss system operating costs with clients on jobs, or easily shared with the office through PDF/CSV email reports directly from the App.